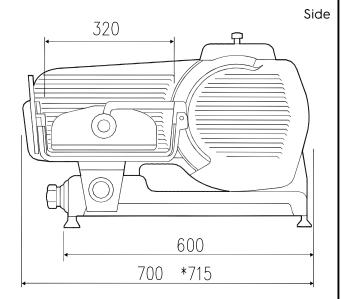

## **Key Information:**

External dimensions, Width: 715 mm
External dimensions, Depth: 630 mm
External dimensions, Height: 570 mm
Net weight (kg): 53