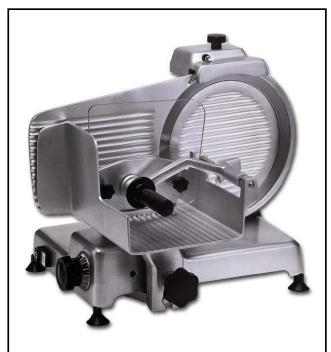

## Food slicers 370 mm Vertical Slicer, belt transmission

| ITEM #  |  |
|---------|--|
| MODEL # |  |
|         |  |
| NAME #  |  |
| SIS #   |  |
| AIA #   |  |

601141 (MSV37B)

Vertical Slicer 370mm, belt transmission (400V; 3; 50)

#### Item No.

Heavy duty slicer for supermarkets and delies Ideal for slicing raw meat, salami and pressed meat.

Base and main components in high polished satin finished anodized aluminium for long lasting, hygiene and ease of cleaning. The blade is in hollow ground hard chrome with blade guard ring for added protection. Model equipped with cut thickness adjusting knob, top mounted sharpener, cover blade and product deflector - easily removable for cleaning. Ventilated blade drive motor. Poly V-belt drive system for quiet operation and economical service. Removable carriage system permanently lubrificated with automatic clutch. IP42 water protection.

## **Main Features**

- Vertical slicer.
- Slice thickness from 0 to 24 mm.
- Cut thickness-adjusting knob (millimeter adjustment).
- Belt driven transmission.
- Ventilated blade drive motor designed for continuous use, with Poly V-belt drive system for quiet operation and economical service.
- Removable carriage system permanently lubrificated with automatic clutch.
- Top-mounted stone blade sharpener and cover blade easy to remove.
- Supplied with blade removal tool.
- Highest degree of safety in functioning, cleaning and maintenance.
- Cutting capacity for 370 mm model:
  - -square: 270x270
- -rectangular: 340x270
- -square: 270

## Construction

- Compact design.
- Made in high polished satin finished anodized aluminium. This procedure guarantees high hygienic standards of the parts interested by the cut and resistance to acids, salts and oxidation processes.
- The blade is made of hollow ground hard chrome with blade guard ring for added protection.
- Plexiglass safety hand guard as standard.
- IP42 water protection.